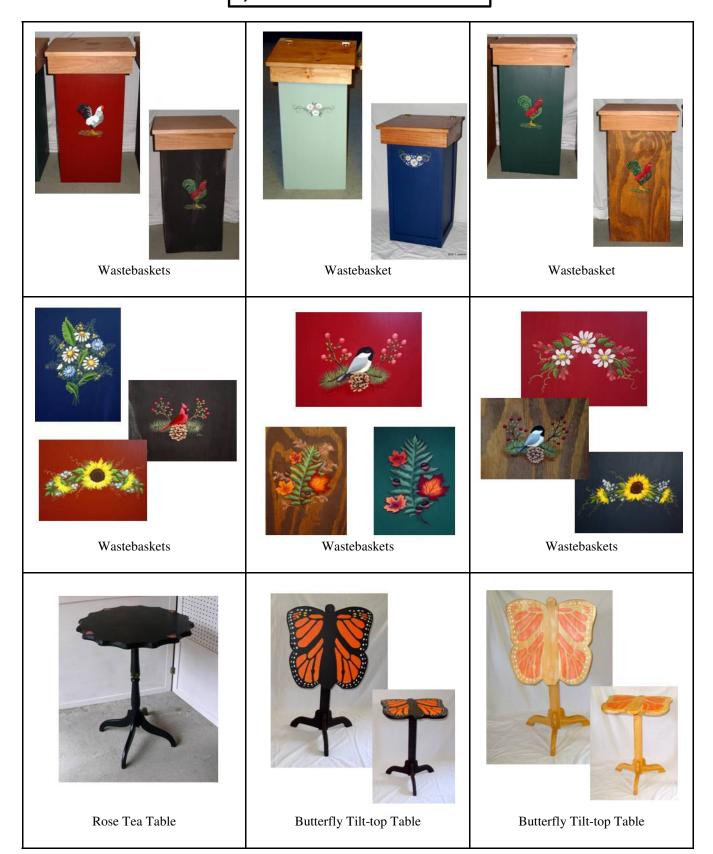

manship & Art







Cherry Coffee Table



Butternut Coffee Table



Butternut Self-edge Coffee Table



Cherry Coffee Table



Small Jelly Cabinet



Ash Cabinet



Schoolhouse Desk



White Occasional Table



Beech Oval Table with turned legs



# Wildflower Wood oba Jeanne Pac Orafis

Bill & Jeanne Prue 74 Cedar St. Newport, VT 05855 Phone: 802-334-7298 Fax: 802-334-7298 info@jeanneraecrafts.com



Jeanneraecrafts.com

Wood Craftsmanship & Art





Garden Dresser



Garden Bookcase



Garden Cabinet



Garden Cabinet



Garden Wine Cabinet



Little Hutch



Little Hutch



Cabinet

# Wilc flower Wood dba Jeanne Rae Crafts

Bill & Jeanne Prue 74 Cedar St.
Newport, VT 05855
Phone: 802-334-7298
Fax: 802-334-7298
info@jeanneraecrafts.com



jeanneraecrafts.com

Wood Craftsmanship & Art







Cherry Half Round Table



Cherry Half Round Flip Top Table



Maple Half Round Flip Top Table



Half Round Flip Top Table



Half Round Flip Top Table



Maple Half Round Table



Cherry Half Round Table



Maple Half Round Table



Ash Half Round Table



Spalted Hardhack Half Round Table



Half Round Table With Birds-eye Maple











Cedar Planter



Little Pickets, white, natural cedar or stained cedar



Cribbage Board
3-player Cribbage Board



Little Cribbage Board



Apple Crate Wetland



Apple Crate Woodland



Apple Crate Meadow



Apple Crate Roadside



Little Boxes



**Book Boxes** 



Large Treasure Box

Dough Ornaments

jeanneraecrafts.com

### Jeanne Rae Crafts

Jeanne & Bill Prue 74 Cedar St. Newport, VT 05855 Phone: 802-334-7298 Fax: 802-334-7298 info@jeanne