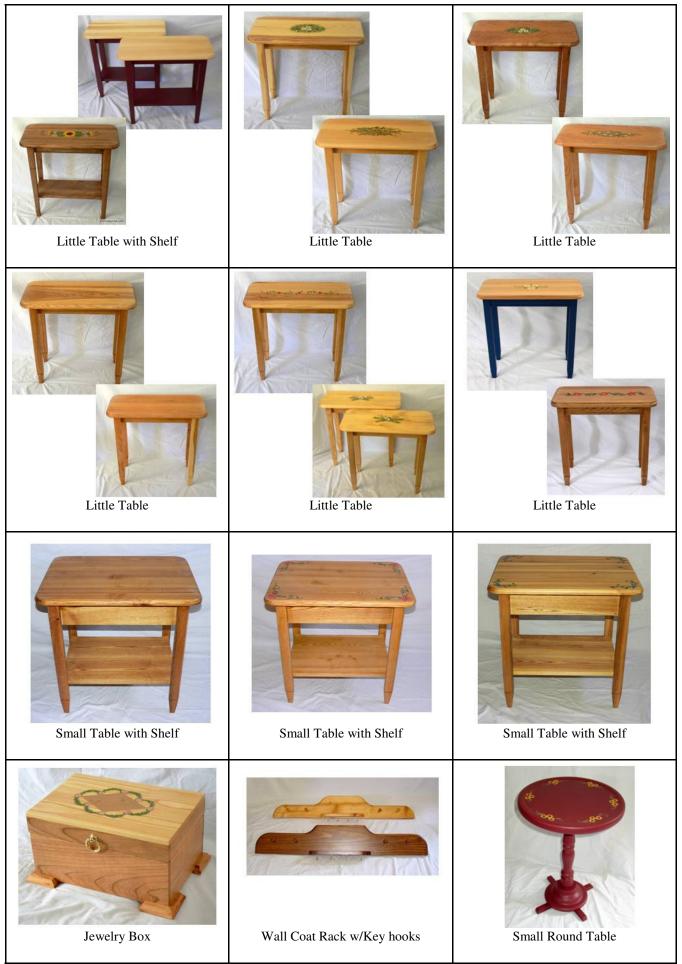

Butternut Self-edge Coffee Table

Cherry Coffee Table

Small Jelly Cabinet

Ash Cabinet

Schoolhouse Desk

White Occasional Table

Beech Oval Table with turned legs

Garden Bookcase

Garden Cabinet

Garden Cabinet

Garden Wine Cabinet

Little Hutch

Little Hutch

Cabinet