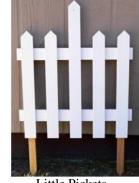

Spalted Hardhack Half Round Table

Half Round Table With Birds-eye Maple

Cedar Planter

Little Pickets, white, natural cedar or stained cedar

Cribbage Board
3-player Cribbage Board

Little Cribbage Board

Apple Crate Wetland