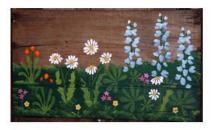

Spalted Hardhack Half Round Table

Half Round Table With Birds-eye Maple

Cedar Planter

Little Pickets, white, natural cedar or stained cedar

Cribbage Board
3-player Cribbage Board

Little Cribbage Board

Apple Crate Wetland

Apple Crate Woodland

Apple Crate Meadow

Apple Crate Roadside

Little Boxes

**Book Boxes** 

Large Treasure Box

Dough Ornaments

jeanneraecrafts.com