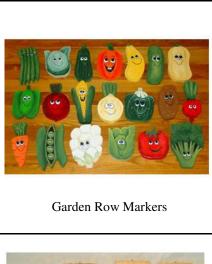

Spalted Hardhack Half Round Table

Half Round Table With Birds-eye Maple

Cedar Planter

Little Pickets, white, natural cedar or stained cedar

Cribbage Board
3-player Cribbage Board

Little Cribbage Board

Apple Crate Wetland

Apple Crate Woodland

Apple Crate Meadow

Apple Crate Roadside

Little Boxes

**Book Boxes** 

Large Treasure Box

Dough Ornaments

jeanneraecrafts.com