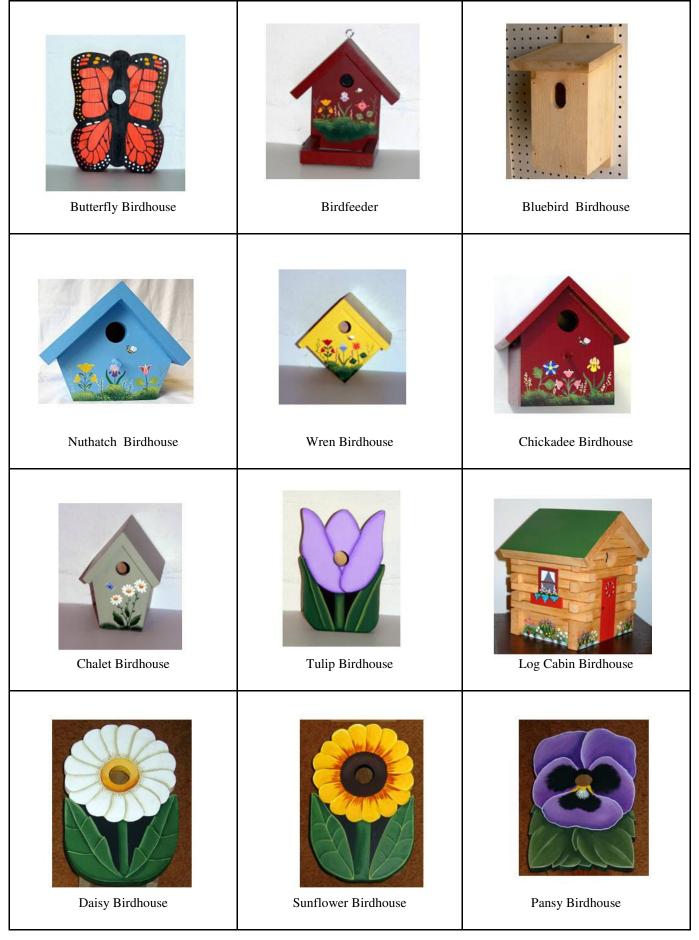

# Wilc flower Wood dba Jeanne Rae Crafts

Bill & Jeanne Prue 74 Cedar St.
Newport, VT 05855
Phone: 802-334-7298
Fax: 802-334-7298
info@jeanneraecrafts.com

jeanneraecrafts.com

Wood Craftsmanship & Art

Cherry Half Round Table

Cherry Half Round Flip Top Table

Maple Half Round Flip Top Table

Half Round Flip Top Table

Half Round Flip Top Table

Maple Half Round Table

Cherry Half Round Table

Maple Half Round Table

Ash Half Round Table