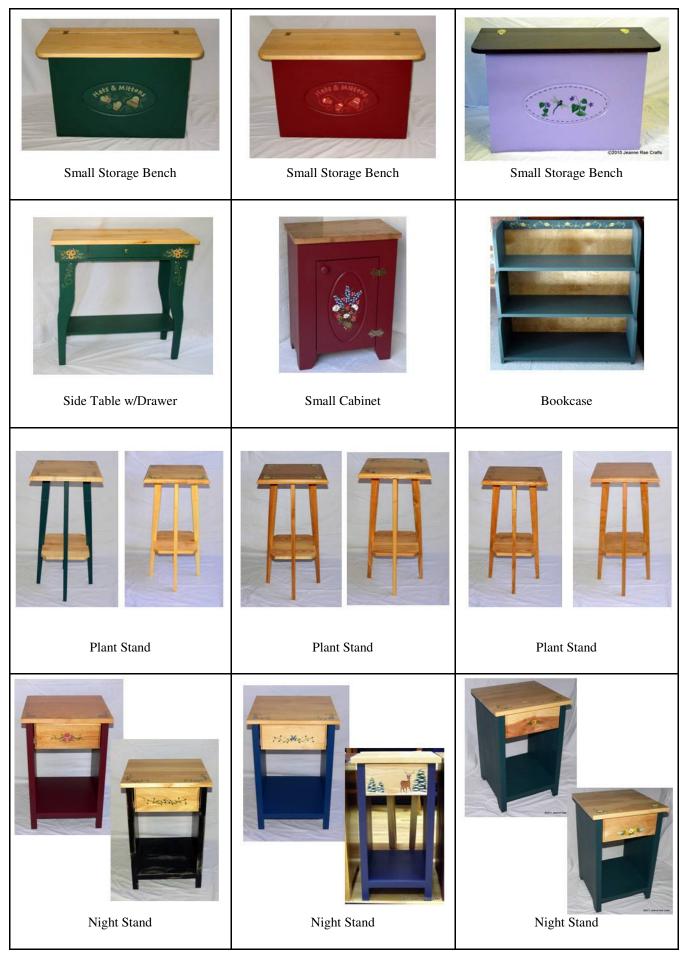

Garden Bookcase

Garden Cabinet

Garden Cabinet

Garden Wine Cabinet

Little Hutch

Little Hutch

Cabinet