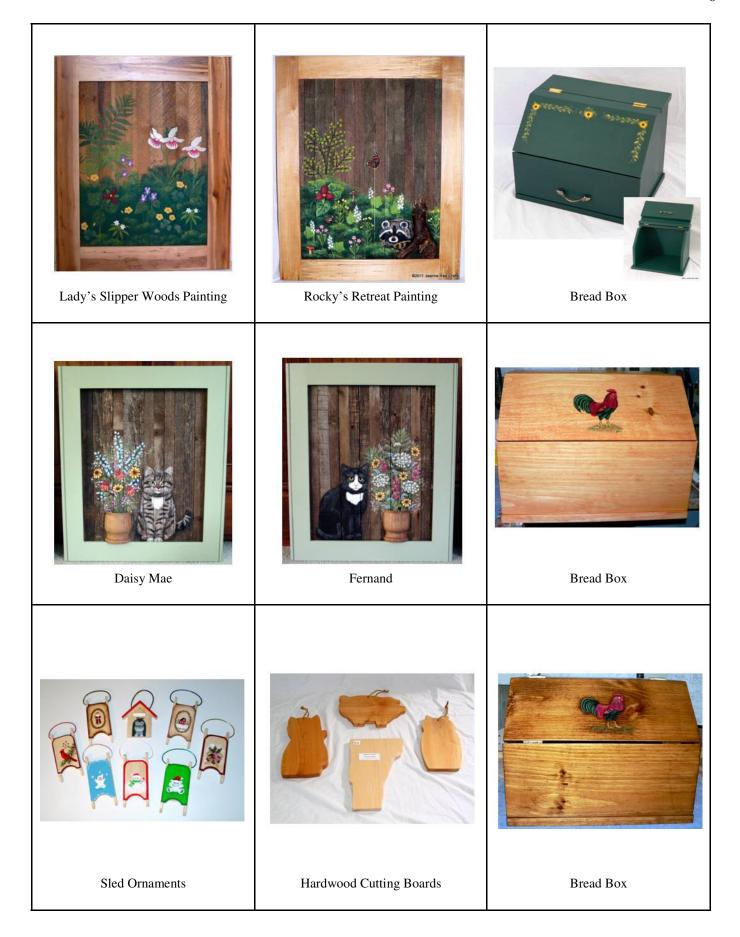

Spalted Hardhack Half Round Table

Half Round Table With Birds-eye Maple

Cedar Planter

Little Pickets, white, natural cedar or stained cedar

Cribbage Board
3-player Cribbage Board

Little Cribbage Board

Apple Crate Wetland

Apple Crate Woodland

Apple Crate Meadow

Apple Crate Roadside

Little Boxes

**Book Boxes** 

Large Treasure Box

Dough Ornaments

jeanneraecrafts.com