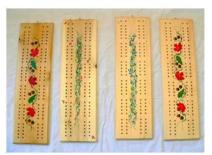

Spalted Hardhack Half Round Table

Half Round Table With Birds-eye Maple

Cedar Planter

Little Pickets, white, natural cedar or stained cedar

Cribbage Board
3-player Cribbage Board

Little Cribbage Board

Apple Crate Wetland