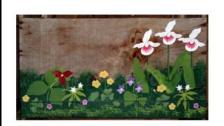

Spalted Hardhack Half Round Table

Half Round Table With Birds-eye Maple

Cedar Planter

Little Pickets, white, natural cedar or stained cedar

Cribbage Board
3-player Cribbage Board

Little Cribbage Board

Apple Crate Wetland

Apple Crate Woodland

Apple Crate Meadow

Apple Crate Roadside

Little Boxes

**Book Boxes** 

Large Treasure Box

Dough Ornaments

jeanneraecrafts.com