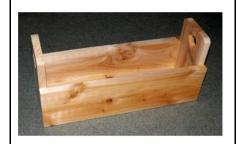

Spalted Hardhack Half Round Table

Half Round Table With Birds-eye Maple

Cedar Planter

Little Pickets, white, natural cedar or stained cedar

Cribbage Board
3-player Cribbage Board

Little Cribbage Board

Apple Crate Wetland