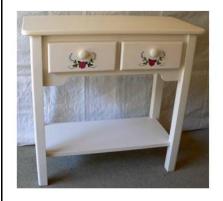

Butternut Self-edge Coffee Table

Cherry Coffee Table

Small Jelly Cabinet

Ash Cabinet

Schoolhouse Desk

White Occasional Table

Beech Oval Table with turned legs