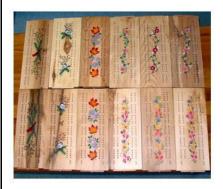

Spalted Hardhack Half Round Table

Half Round Table With Birds-eye Maple

Cedar Planter

Little Pickets, white, natural cedar or stained cedar

Cribbage Board
3-player Cribbage Board

Little Cribbage Board

Apple Crate Wetland