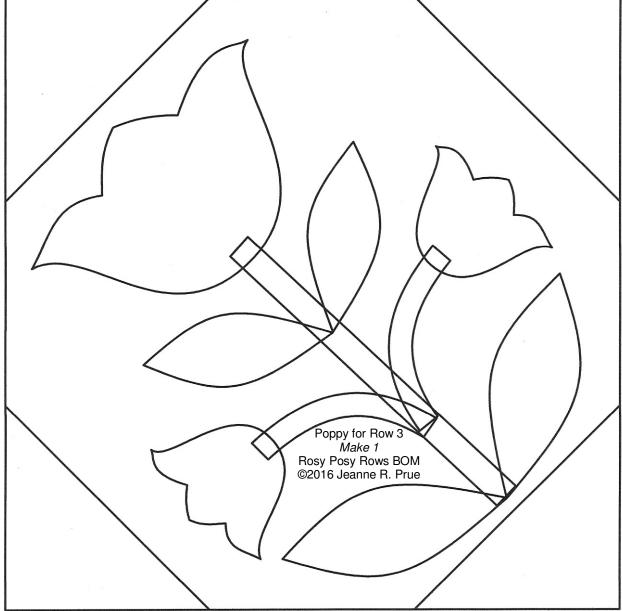

## Row 3 - Poppy

Appliqué shapes are reversed for fusible applique and do not include seam allowances.

## **Row 3 Backgrounds Directions:**

Cut 4 background pieces 6%"x 6%". Cut 16 light green 2%" x 2%" squares; mark a diagonal line on the wrong side of each small square. Place squares in each corner, right sides together with the background square. Stitch on the marked line. Trim the corner away, leaving a 1/4" seam allowance. Press seams toward the corner. Make 4 of these background blocks. Once a background block is pieced you're ready to add the appliques. Follow the applique directions for Row 2 to complete.