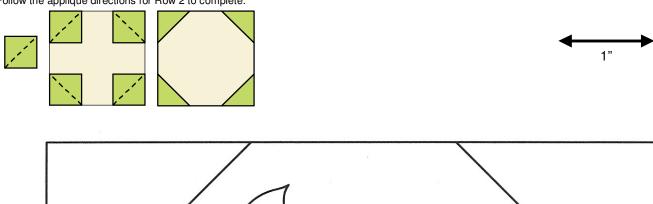

## **Row 3 Backgrounds Directions:**

Cut 4 background pieces 6%"x 6%". Cut 16 light green 2%" x 2%" squares; mark a diagonal line on the wrong side of each small square. Place squares in each corner, right sides together with the background square. Stitch on the marked line. Trim the corner away, leaving a 1/4" seam allowance. Press seams toward the corner. Make 4 of these background blocks. Once a background block is pieced you're ready to add the appliques. Follow the applique directions for Row 2 to complete.